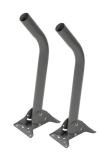

# J-Arm Dish Antenna Bracket, 20-inch, 2-Pack

#### KPPA-J-ARM-24-2P

## **Description**

The KP Performance KPPA-J-ARM-24-2P j-arm dish antenna bracket is a 2-pack product which can be mounted on the wall or the roof. This dish antenna bracket has 20-inch length, 1.66-inch width, and 1.6-inch height. This dish antenna bracket is suitable for communication equipment, satellite dish installers, antenna installers, and crypto enterprises.

#### **Mechanical Specifications**

Size

Length 20 in [508 mm] Width 1.66 in [42.16 mm] Height 1.66 in [42.16 mm] Weight 5.15 lbs [2.34 kg]