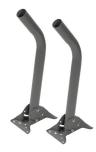

# J-Arm Dish Antenna Bracket, 20-inch, 2-Pack

#### KPPA-J-ARM-24-2P

## **Description**

The KP Performance KPPA-J-ARM-24-2P j-arm dish antenna bracket is a 2-pack product which can be mounted on the wall or the roof. This dish antenna bracket has 20-inch length, 1.66-inch width, and 1.6-inch height. This dish antenna bracket is suitable for communication equipment, satellite dish installers, antenna installers, and crypto enterprises.

#### **Mechanical Specifications**

Size

Length 20 in [508 mm] Width 1.66 in [42.16 mm] Height 1.66 in [42.16 mm] Weight 5.15 lbs [2.34 kg]