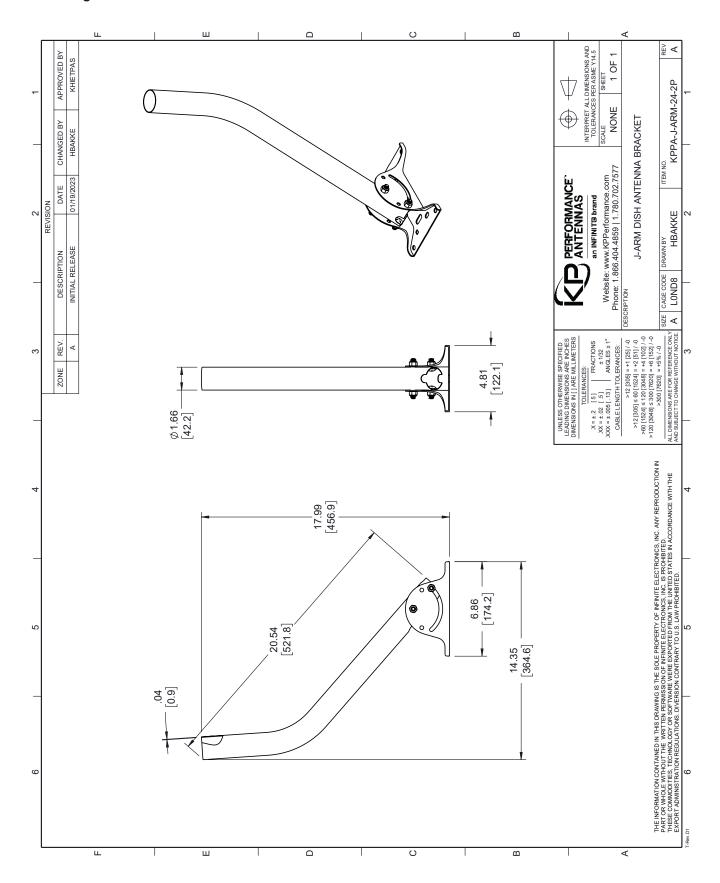

## **CAD Drawing**

#### **Mechanical Specifications**

Size

Length 20 in [508 mm] Width 1.66 in [42.16 mm] Height 1.66 in [42.16 mm] Weight 5.15 lbs [2.34 kg]